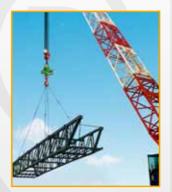

#### **Practical**

- It is quickly installed on your lifting system (cranes, crane bridges, etc.).
- All versions are fitted as standard with a hook or shackle (depending on the model).

### Compact

 Designed & built using optimum distance between lower and upper hook/shackles reducing the height of your lifting system.