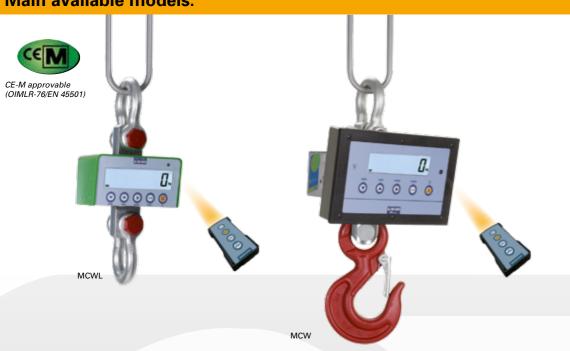

- Configuration software

- Complete documentation
- Technical support



www.diniargeo.com







**DINI ARGEO S.R.L. Head Office** 

Via della Fisica, 20 41042 Spezzano di Fiorano Modena - ITALY Tel. +39 0536 843418 Fax +39 0536 843521 info@diniargeo.com

#### DINI ARGEO SERVICE **ASSISTANCE**

Via dell'Elettronica, 15 41042 Spezzano di Fiorano Modena - ITALY Tel. +39 0536 921784 Fax +39 0536 926654 service@diniargeo.com

# SALES AND TECHNICAL ASSISTANCE SERVICE

**DINI ARGEO FRANCE SARL** 

Nogent-sur-Marne - FRANCE info.fr@diniargeo.com

**DINI ARGEO GMBH** 

Sinsheim - GERMANY

info.de@diniargeo.com

**DINI ARGEO SHANGHAI LTD** Shanghai - CHINA

# **DINI ARGEO WEIGHBRIDGES**

Calto (RO) - ITALY sales@diniargeo.com

info.cn@diniargeo.com

www.diniargeo.com



# Main available models:









#### **Practical**

- It is quickly installed on your lifting system (cranes, crane bridges, etc.).
- All versions are fitted as standard with a hook or shackle (depending on the model).

### Compact

 Designed & built using optimum distance between lower and upper hook/shackles reducing the height of your lifting system.

## Ultimate readability

- All versions are fitted with a large digit backlit LCD display, or with red leds, guaranteeing the best readability in any condition and angle.
- If the lifting height of your system compromises the readability of the display
  and the use of the keyboard, it is possible to combine the crane scale with a radio
  frequency remote control system. The remote control also enables the operator
  to manage each function of the crane scale and