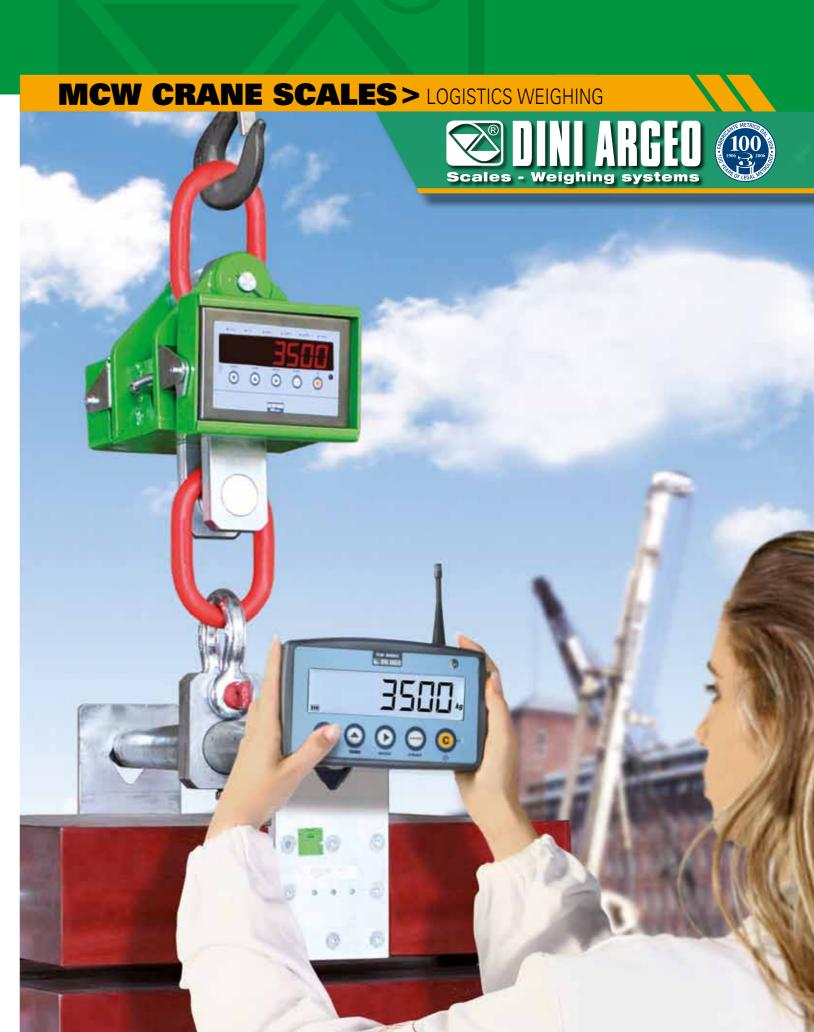

#### **Practical**

- It is quickly installed on your lifting system (cranes, crane bridges, etc.).
- All versions are fitted as standard with a hook or shackle (depending on the model).

### Compact

 Designed & built using optimum distance between lower and upper hook/shackles reducing the height of your lifting system.

## Ultimate readability

- All versions are fitted with a large digit backlit LCD display, or with red leds, guaranteeing the best readability in any condition and angle.
- If the lifting height of your system compromises the readability of the display
  and the use of the keyboard, it is possible to combine the crane scale with a radio
  frequency remote control system. The remote control also enables the operator
  to manage each function of the crane scale and even display the weight from
  distances of 150m.

# Safe and Sturdy

- The whole structure is in oven-fire painted steel or IP67 STAINLESS STEEL guaranteeing the maximum resistance to accidental knocks.
- Steel or STAINLESS steel load cells.
- · Great resistance to overloads.