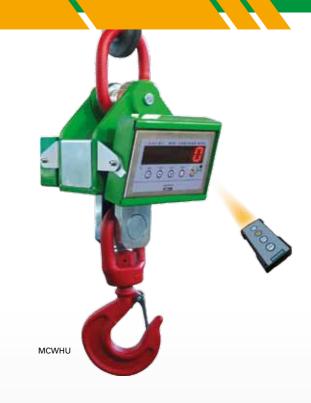

## Ultimate readability

- All versions are fitted with a large digit backlit LCD display, or with red leds, guaranteeing the best readability in any condition and angle.
- If the lifting height of your system compromises the readability of the display
  and the use of the keyboard, it is possible to combine the crane scale with a radio
  frequency remote control system. The remote control also enables the operator
  to manage each function of the crane scale and even display the weight from
  distances of 150m.

Wide range of radio frequency remote displays and repeaters:

● Fitted ○ Upon request - Not available

Multi crane scale application example with radio frequency connection to DFWPM portable display for viewing the single weighs or their sum (MASTER-SLAVE function).