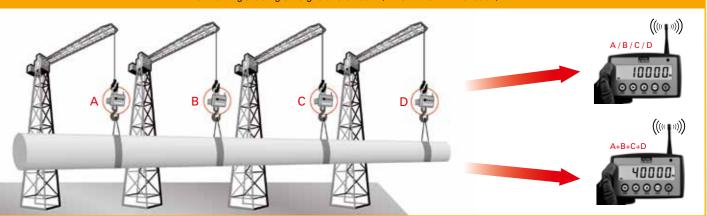

Wide range of radio frequency remote displays and repeaters:

● Fitted ○ Upon request - Not available

Multi crane scale application example with radio frequency connection to DFWPM portable display for viewing the single weighs or their sum (MASTER-SLAVE function).