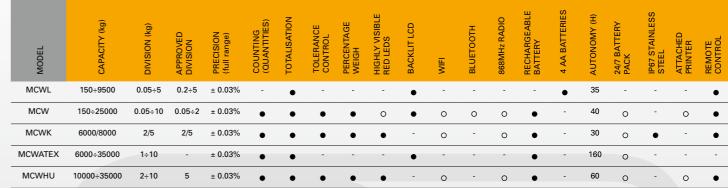

# Main available models:

# Safe and Sturdy

- The whole structure is in oven-fire painted steel or IP67 STAINLESS STEEL guaranteeing the maximum resistance to accidental knocks.
- Steel or STAINLESS steel load cells.
- · Great resistance to overloads.