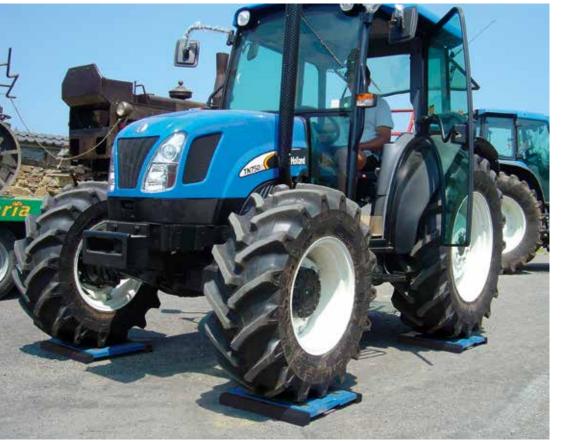

The WWS platforms can be used in all the applications in which it is necessary to quickly and simply weigh vehicles or structures with multiple mounting points, such as automobiles, tractors, carts, airplanes, trucks, tankers, containers, bins, bottles, buckets, etc.

They are particularly suitable for creating mobile weighing stations: thanks to their reduced weight and the ease in moving and placing them, in a few minutes it's possible to create a weighing station on any type of firm flat surface.

#### **GREAT VERSATILITY OF USE**

- Checking the weight of the materials transported by vehicles creating easy Delivery/Dispatch product records.
- Verify the weight of each single wheel, of each single axle, and then the total weight sums.
- Calculate the centre of gravity coordinates of the weighted structure.
- Weigh for limited periods of time (harvests, crops, etc.), without the need for permanent foundations.
- Check for possible **vehicle overloading**, avoiding any unpleasant sanctions.
- The wireless platform, with its integrated indicator, can be used individually making it very useful for use in many Industry sectors.