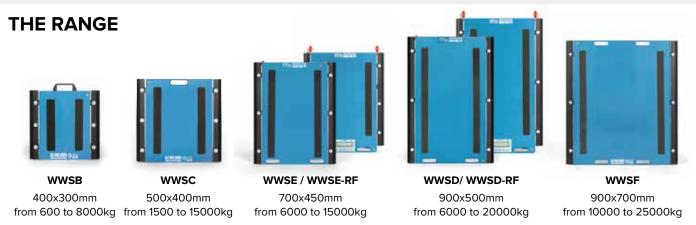

# **WWS**

- Loading surface from 400x300 mm to 900x700 mm.
- Capacity from 600 to 25.000 kg.
- Connectable to the main weight indicator via cable or wireless.
- Versions for internal use only or Trade Approved, wheel weighing or axle weighing (OIML R134).