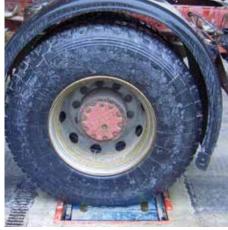

The WWS platforms can be used in all the applications in which it is necessary to quickly and simply weigh vehicles or structures with multiple mounting points, such as automobiles, tractors, carts, airplanes, trucks, tankers, containers, bins, bottles, buckets, etc.

They are particularly suitable for creating mobile weighing stations: thanks to their reduced weight and the ease in moving and placing them, in a few minutes it's possible to create a weighing station on any type of firm flat surface.

#### **GREAT VERSATILITY OF USE**

- Checking the weight of the materials transported by vehicles creating easy Delivery/Dispatch product records.
- Verify the weight of each single wheel, of each single axle, and then the total weight sums.
- Calculate the centre of gravity coordinates of the weighted structure.
- Weigh for limited periods of time (harvests, crops, etc.), without the need for permanent foundations.
- Check for possible **vehicle overloading**, avoiding any unpleasant sanctions.
- The wireless platform, with its integrated indicator, can be used individually making it very useful for use in many Industry sectors.