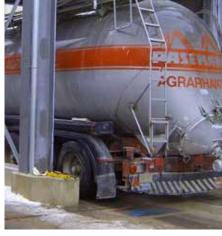

pproved, wheel weighing or axle weighing (OIML R134).

#### **GREAT VERSATILITY OF USE**

- Checking the weight of the materials transported by vehicles creating easy Delivery/Dispatch product records.
- Verify the weight of each single wheel, of each single axle, and then the total weight sums.
- Calculate the centre of gravity coordinates of the weighted structure.
- Weigh for limited periods of time (harvests, crops, etc.), without the need for permanent foundations.
- Check for possible **vehicle overloading**, avoiding any unpleasant sanctions.
- The wireless platform, with its integrated indicator, can be used individually making it very useful for use in many Industry sectors.





























WWS installed flush floor to the road surface, for dynamic weighing.













## QUALITY AND TECHNOLOGY AT YOUR SERVICE

## **WWS**







## **TECHNICAL FEATURES**

## **WIRELESS VERSION**



- Reduced high, only 50mm.
- · Structure made in a special alloy, extremely sturdy and strong.
- IP68 stainless steel load cells.
- IP68 protection degree.
- Built-in weight indicator into the platform and protected thanks to an IP68 hermetic box.
- Built-in radio module for weight transmission to a remote indicator or external device.
- · Integrated wheels to facilitate the transport.
- · Internal rechargeable battery with a long life.
- · Nonslip rubber applied under the platform, for good grip on all types of surfaces.
- Patented technology: patent number 1.342.302.

#### **AVAILABLE ALSO IN:**

• CE-M approved version.

#### **VERSION** WITH CABLE



- Reduced high, on