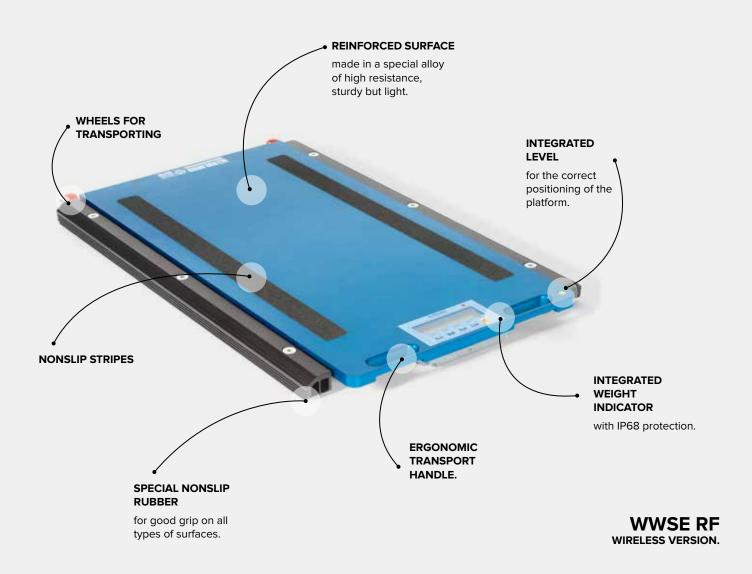

## **WIRELESS VERSION**

- Reduced high, only 50mm.
- · Structure made in a special alloy, extremely sturdy and strong.
- IP68 stainless steel load cells.
- IP68 protection degree.
- Built-in weight indicator into the platform and protected thanks to an IP68 hermetic box.
- Built-in radio module for weight transmission to a remote indicator or external device.
- · Integrated wheels to facilitate the transport.
- · Internal rechargeable battery with a long life.
- · Nonslip rubber applied under the platform, for good grip on all types of surfaces.
- Patented technology: patent number 1.342.302.

#### **VERSION** WITH CABLE

- Reduced high, only 50mm.
- Extremely sturdy structure, made in a special alloy of high resistance.
- IP68 protection degree of the load cells and the connectors, for using in presence of water, mud, or dust.
- Cable storage, standard fitted in all the models.
- 10 m extension cable for the connection to the indicator.
- · Integrated wheels to facilitate the transport.
- Nonslip rubber applied under the platform, for good grip on all types of surfaces.
- · Patented technology: patent number 1.342.302.

for good grip on all types of surfaces.

INTEGRATED LEVEL

for the correct positioning of the platform.

**INTEGRATED WEIGHT INDICATOR** 

with IP68 protection (Wireless version).

**ERGONOMIC** TRANSPORT HANDLE