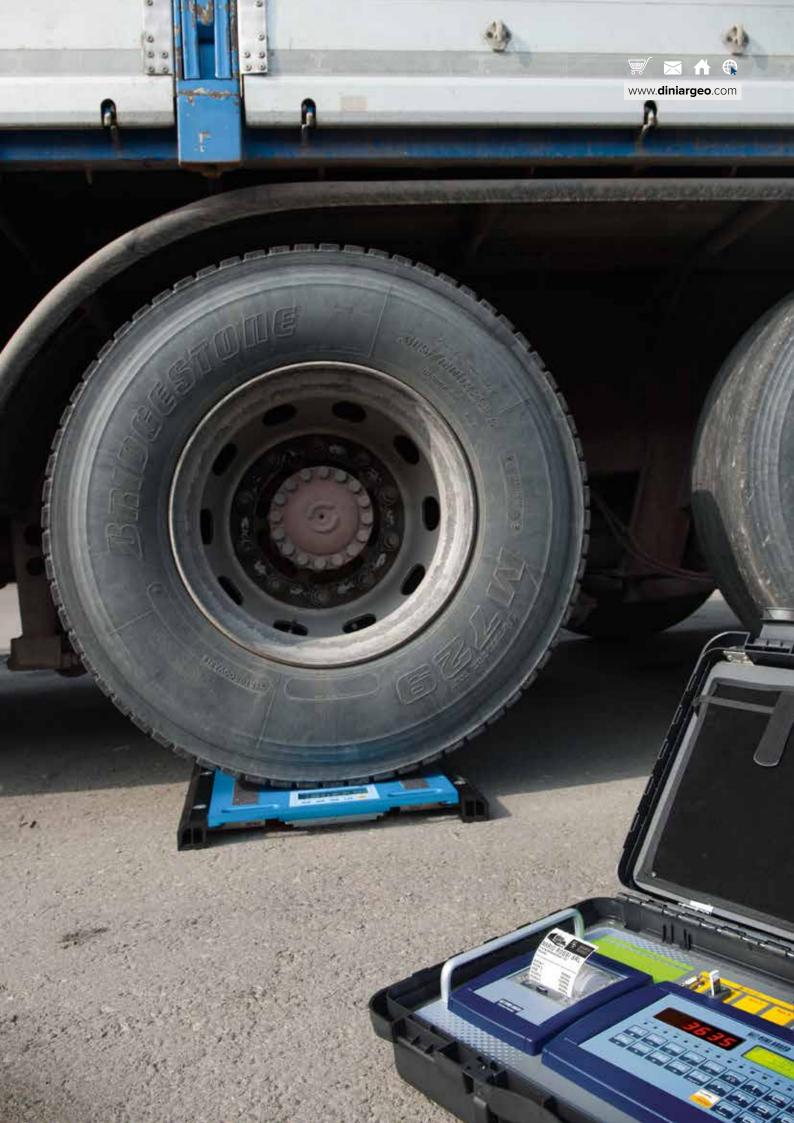

They are particularly suitable for creating mobile weighing stations: thanks to their reduced weight and the ease in moving and placing them, in a few minutes it's possible to create a weighing station on any type of firm flat surface.

WWS installed flush floor to the road surface, for dynamic weighing.

## THE FUNCTIONS

- · Weighing of the entire vehicle in a single operation (wheel weighing mode), which requires a number of platforms WWS equal to the wheels of the vehicle to be weighed.
- · Weighing of the vehicle by summing the weight of each axle (axle weighing mode), which requires only two WWS platforms and the sum axle by axle.
- · The acquisition of the weight of each axle can be done manually by pressing a button when the axle is stopped and correctly positioned on the platforms or automatically during the transit of vehicle on the platforms.
- Management of the in/out weighing for the calculation and the recording of the weight of the materials, transported by the vehicles entering or leaving by the company/construction site.