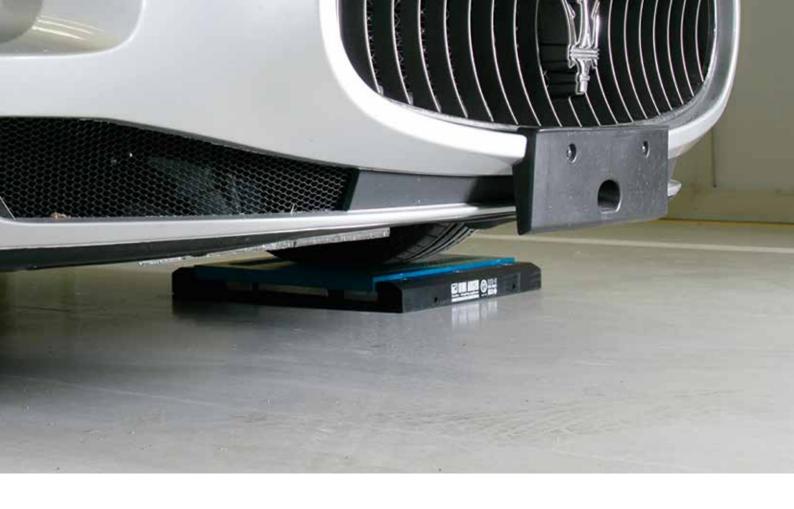

The WWS platforms can be used in all the applications in which it is necessary to quickly and simply weigh vehicles or structures with multiple mounting points, such as automobiles, tractors, carts, airplanes, trucks, tankers, containers, bins, bottles, buckets, etc.

They are particularly suitable for creating mobile weighing stations: thanks to their reduced weight and the ease in moving and placing them, in a few minutes it's possible to create a weighing station on any type of firm flat surface.

WWS installed flush floor to the road surface, for dynamic weighing.