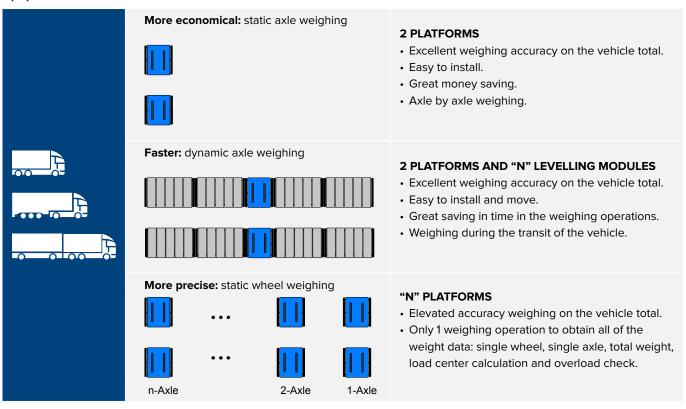

### 3, 4, 5... "N"-AXLE VEHICLE WEIGHING

# **WWS**

- Loading surface from 400x300 mm to 900x700 mm.
- Capacity from 600 to 25.000 kg.
- Connectable to the main weight indicator via cable or wireless.
- Versions for internal use only or Trade Approved, wheel weighing or axle weighing (OIML R134).

#### **GREAT VERSATILITY OF USE**

- Checking the weight of the materials transported by vehicles creating easy Delivery/Dispatch product records.
- Verify the weight of each single wheel, of each single axle, and then the total weight sums.
- Calculate the centre of gravity coordinates of the weighted structure.
- Weigh for limited periods of time (harvests, crops, etc.), without the need for permanent foundations.
- Check for possible **vehicle overloading**, avoiding any unpleasant sanctions.
- The wireless platform, with its integrated indicator, can be used individually making it very useful for use in many Industry sectors.