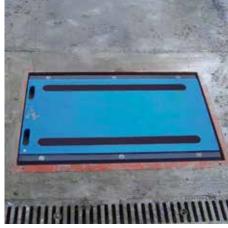

WWS installed flush floor to the road surface, for dynamic weighing.

### **AVAILABLE ALSO IN:**

- CE-M approved version.
- R134 approved for the dynamic weighing.

1.342.302

R-76/EN 45501

SPECIAL ALLOY

R134 DYNAMIC WEIGHING

WIRELESS

**NONSLIP RUBBER** 