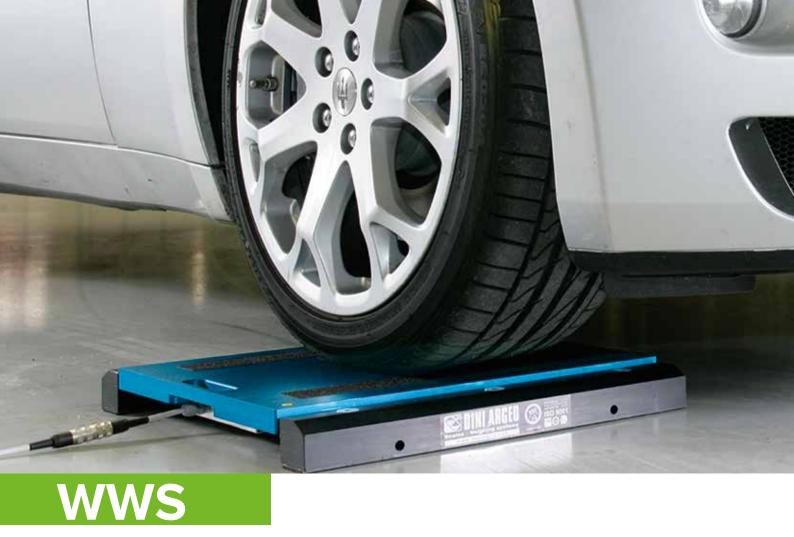

# **WWS**

- Loading surface from 400x300 mm to 900x700 mm.
- Capacity from 600 to 25.000 kg.
- Connectable to the main weight indicator via cable or wireless.
- Versions for internal use only or Trade Approved, wheel weighing or axle weighing (OIML R134).

#### **GREAT VERSATILITY OF USE**

- Checking the weight of the materials transported by vehicles creating easy Delivery/Dispatch product records.
- Verify the weight of each single wheel, of each single axle, and then the total weight sums.
- Calculate the centre of gravity coordinates of the weighted structure.
- Weigh for limited periods of time (harvests, crops, etc.), without the need for permanent foundations.
- Check for possible **vehicle overloading**, avoiding any unpleasant sanctions.
- The wireless platform, with its integrated indicator, can be used individually making it very useful for use in many Industry sectors.

#### **VERSION** WITH CABLE

- Reduced high, only 50mm.
- Extremely sturdy structure, made in a special alloy of high resistance.
- IP68 protection degree of the load cells and the connectors, for using in presence of water, mud, or dust.
- Cable storage, standard fitted in all the models.
- 10 m extension cable for the connection to the indicator.
- · Integrated wheels to facilitate the transport.
- Nonslip rubber applied under the platform, for good grip on all types of surfaces.
- · Patented technology: patent number 1.342.302.