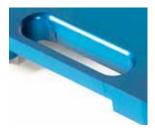

#### **VERSION** WITH CABLE

- Reduced high, only 50mm.
- Extremely sturdy structure, made in a special alloy of high resistance.
- IP68 protection degree of the load cells and the connectors, for using in presence of water, mud, or dust.
- Cable storage, standard fitted in all the models.
- 10 m extension cable for the connection to the indicator.
- · Integrated wheels to facilitate the transport.
- Nonslip rubber applied under the platform, for good grip on all types of surfaces.
- · Patented technology: patent number 1.342.302.

for good grip on all types of surfaces.

INTEGRATED LEVEL

for the correct positioning of the platform.

**INTEGRATED WEIGHT INDICATOR** 

with IP68 protection (Wireless version).

**ERGONOMIC** TRANSPORT HANDLE