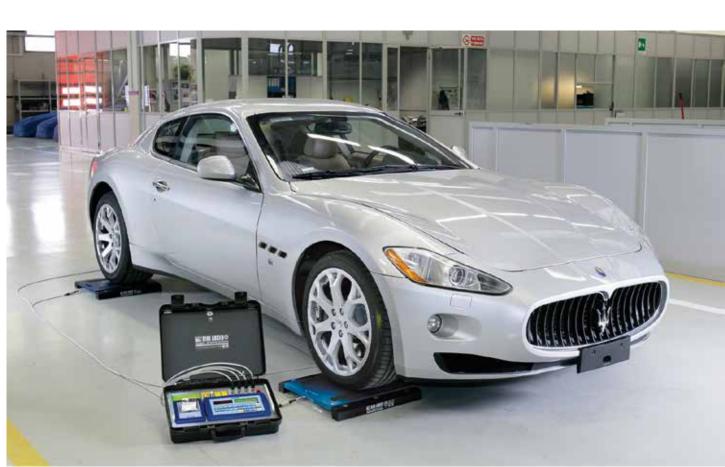

## THE STATE OF THE ART VEHICLE WEIGHING SOLUTION EASY TO USE, QUICK, APPROVED.

Dini Argeo, an Italian company specializing in the design and manufacture of scales and weighing systems, is pleased to introduce the WWS platforms, an innovative and technological product, designed and manufactured completely in Italy for the weighing of vehicles and large objects.

The WWS platforms can be used in all the applications in which it is necessary to quickly and simply weigh vehicles or structures with multiple mounting points, such as automobiles, tractors, carts, airplanes, trucks, tankers, containers, bins, bottles, buckets, etc.

They are particularly suitable for creating mobile weighing stations: thanks to their reduced weight and the ease in moving and placing them, in a few minutes it's possible to create a weighing station on any type of firm flat surface.

## **3590E WEIGHT INDICATOR**

# 3590E

**RED LED DISPLAY** for a clear dispaly of the total weight.

LCD BACKLIT DISPLAY able to show the weight of each platform and the centre of gravity.

COMPLETELY **CUSTOMIZABLE TICKET.** 