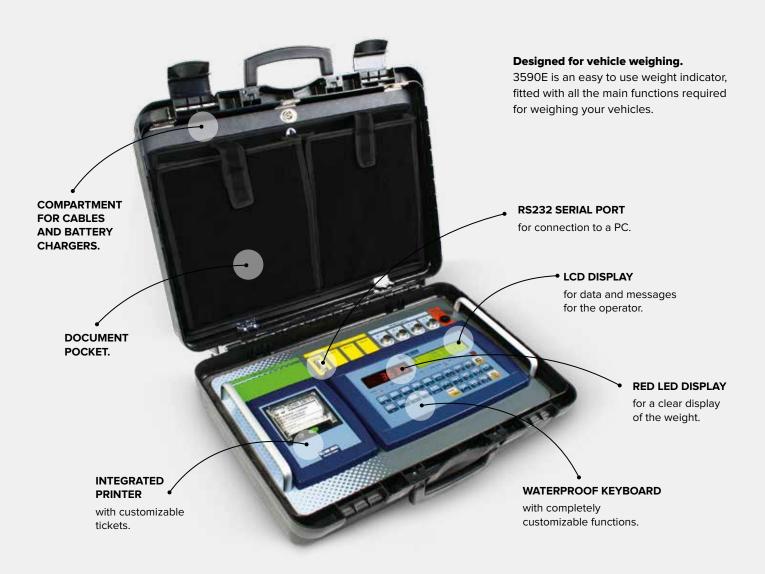

## **3590E WEIGHT INDICATOR**

# 3590E

**RED LED DISPLAY** for a clear dispaly of the total weight.

LCD BACKLIT DISPLAY able to show the weight of each platform and the centre of gravity.

COMPLETELY **CUSTOMIZABLE TICKET.** 

## THE FUNCTIONS

- · Weighing of the entire vehicle in a single operation (wheel weighing mode), which requires a number of platforms WWS equal to the wheels of the vehicle to be weighed.
- · Weighing of the vehicle by summing the weight of each axle (axle weighing mode), which requires only two WWS platforms and the sum axle by axle.
- · The acquisition of the weight of each axle can be done manually by pressing a button when the axle is stopped and correctly positioned on the platforms or automatically during the transit of vehicle on the platforms.
- Management of the in/out weighing for the calculation and the recording of the weight of the materials, transported by the vehicles entering or leaving by the company/construction site.

- · Automatic calculation of x and y coordinates of the centre of gravity (wheel weighing mode).
- · 3 total levels, zeroable and printable in an independent way:
  - total weight of the current vehicle
  - total weight of all weighed vehicles
- grand total.
- · Management of the vehicle tare.
- · Database which can be compiled manually by the operator (registration, license plate, transported material, customer, vendor, etc.).
- · Database of 1000 records, with configurable password, each composed of 5 alphanumeric descriptions, for vehicle, client, and material management.
- · Alibi memory for legal for trade use of the system.