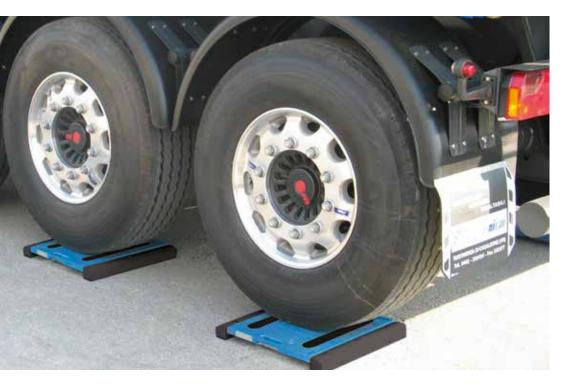

The WWS platforms can be used in all the applications in which it is necessary to quickly and simply weigh vehicles or structures with multiple mounting points, such as automobiles, tractors, carts, airplanes, trucks, tankers, containers, bins, bottles, buckets, etc.

They are particularly suitable for creating mobile weighing stations: thanks to their reduced weight and the ease in moving and placing them, in a few minutes it's possible to create a weighing station on any type of firm flat surface.

# **WWS**

- Loading surface from 400x300 mm to 900x700 mm.
- Capacity from 600 to 25.000 kg.
- Connectable to the main weight indicator via cable or wireless.
- Versions for internal use only or Trade Approved, wheel weighing or axle weighing (OIML R134).

#### 2-AXLE VEHICLE WEIGHING

### 3, 4, 5... "N"-AXLE VEHICLE WEIGHING