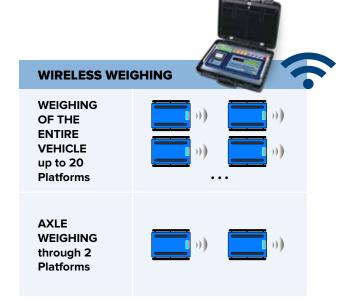

## THE FUNCTIONS

- · Weighing of the entire vehicle in a single operation (wheel weighing mode), which requires a number of platforms WWS equal to the wheels of the vehicle to be weighed.
- · Weighing of the vehicle by summing the weight of each axle (axle weighing mode), which requires only two WWS platforms and the sum axle by axle.
- · The acquisition of the weight of each axle can be done manually by pressing a button when the axle is stopped and correctly positioned on the platforms or automatically during the transit of vehicle on the platforms.
- Management of the in/out weighing for the calculation and the recording of the weight of the materials, transported by the vehicles entering or leaving by the company/construction site.

#### 2-AXLE VEHICLE WEIGHING

### 3, 4, 5... "N"-AXLE VEHICLE WEIGHING