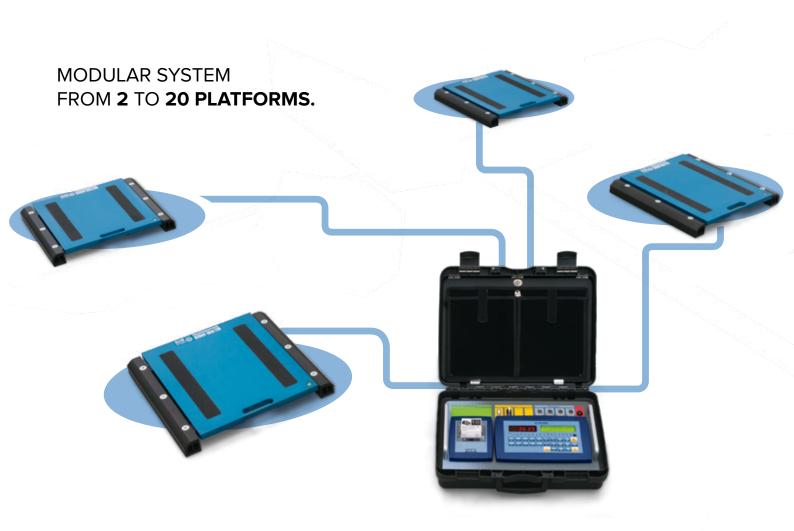

# **WWS**

- Loading surface from 400x300 mm to 900x700 mm.
- Capacity from 600 to 25.000 kg.
- Connectable to the main weight indicator via cable or wireless.
- Versions for internal use only or Trade Approved, wheel weighing or axle weighing (OIML R134).

## MOBILE, MULTIFUNCTION, WEIGHING STATION FOR WWS PLATFORMS,

## **3590E WEIGHT INDICATOR**