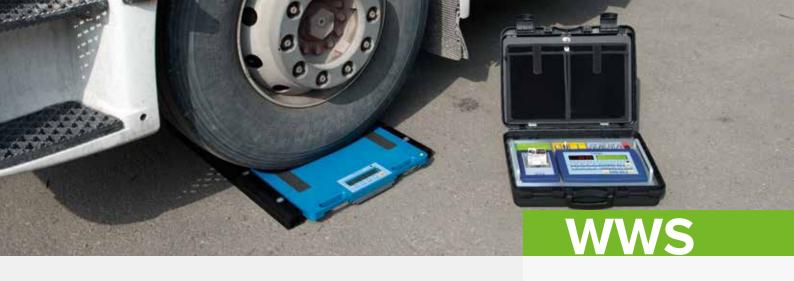

## THE STATE OF THE ART VEHICLE WEIGHING SOLUTION EASY TO USE, QUICK, APPROVED.

Dini Argeo, an Italian company specializing in the design and manufacture of scales and weighing systems, is pleased to introduce the WWS platforms, an innovative and technological product, designed and manufactured completely in Italy for the weighing of vehicles and large objects.

The WWS platforms can be used in all the applications in which it is necessary to quickly and simply weigh vehicles or structures with multiple mounting points, such as automobiles, tractors, carts, airplanes, trucks, tankers, containers, bins, bottles, buckets, etc.

They are particularly suitable for creating mobile weighing stations: thanks to their reduced weight and the ease in moving and placing them, in a few minutes it's possible to create a weighing station on any type of firm flat surface.

# **WWS**

- Loading surface from 400x300 mm to 900x700 mm.
- Capacity from 600 to 25.000 kg.
- Connectable to the main weight indicator via cable or wireless.
- Versions for internal use only or Trade Approved, wheel weighing or axle weighing (OIML R134).

## **3590E WEIGHT INDICATOR**