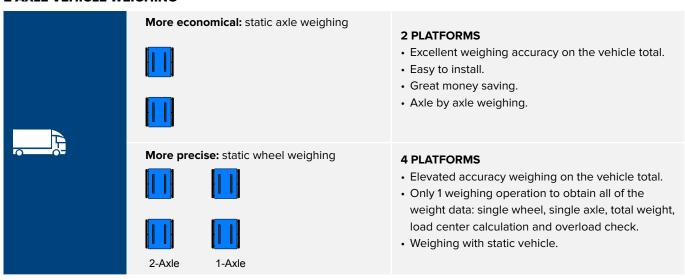

#### 2-AXLE VEHICLE WEIGHING

# **WWS**

- Loading surface from 400x300 mm to 900x700 mm.
- Capacity from 600 to 25.000 kg.
- Connectable to the main weight indicator via cable or wireless.
- Versions for internal use only or Trade Approved, wheel weighing or axle weighing (OIML R134).

#### **GREAT VERSATILITY OF USE**

- Checking the weight of the materials transported by vehicles creating easy Delivery/Dispatch product records.
- Verify the weight of each single wheel, of each single axle, and then the total weight sums.
- Calculate the centre of gravity coordinates of the weighted structure.
- Weigh for limited periods of time (harvests, crops, etc.), without the need for permanent foundations.
- Check for possible **vehicle overloading**, avoiding any unpleasant sanctions.
- The wireless platform, with its integrated indicator, can be used individually making it very useful for use in many Industry sectors.