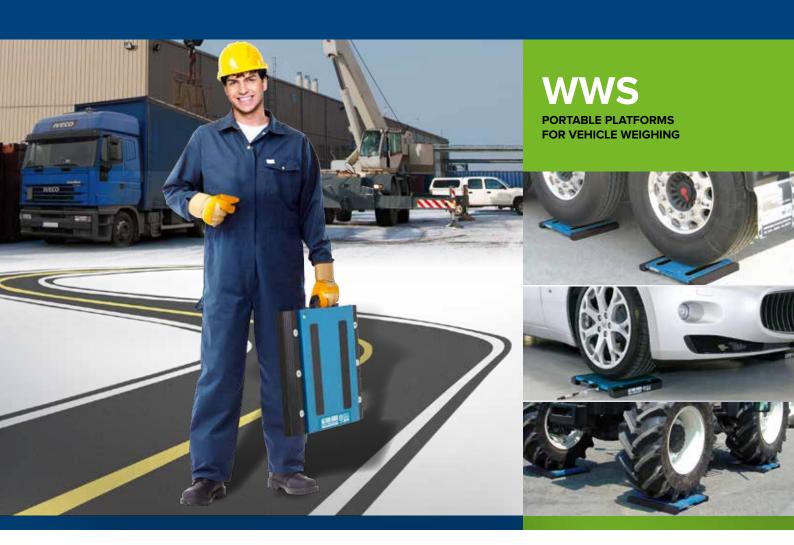

The best solution is in your hand!

## THE STATE OF THE ART VEHICLE WEIGHING SOLUTION EASY TO USE, QUICK, APPROVED.

Dini Argeo, an Italian company specializing in the design and manufacture of scales and weighing systems, is pleased to introduce the WWS platforms, an innovative and technological product, designed and manufactured completely in Italy for the weighing of vehicles and large objects.

The WWS platforms can be used in all the applications in which it is necessary to quickly and simply weigh vehicles or structures with multiple mounting points, such as automobiles, tractors, carts, airplanes, trucks, tankers, containers, bins, bottles, buckets, etc.

They are particularly suitable for creating mobile weighing stations: thanks to their reduced weight and the ease in moving and placing them, in a few minutes it's possible to create a weighing station on any type of firm flat surface.

# **WWS**

- Loading surface from 400x300 mm to 900x700 mm.
- Capacity from 600 to 25.000 kg.
- Connectable to the main weight indicator via cable or wireless.
- Versions for internal use only or Trade Approved, wheel weighing or axle weighing (OIML R134).

#### **GREAT VERSATILITY OF USE**

- Checking the weight of the materials transported by vehicles creating easy Delivery/Dispatch product records.
- Verify the weight of each single wheel, of each single axle, and then the total weight sums.
- Calculate the centre of gravity coordinates of the weighted structure.
- Weigh for limited periods of time (harvests, crops, etc.), without the need for permanent foundations.
- Check for possible **vehicle overloading**, avoiding any unpleasant sanctions.
- The wireless platform, with its integrated indicator, can be used individually making it very useful for use in many Industry sectors.