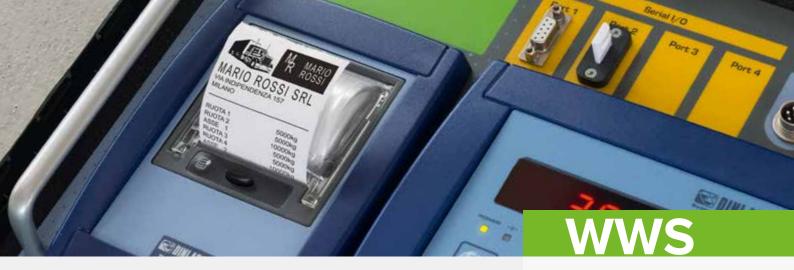

## **3590E WEIGHT INDICATOR**

# 3590E

**RED LED DISPLAY** for a clear dispaly of the total weight.

LCD BACKLIT DISPLAY able to show the weight of each platform and the centre of gravity.

COMPLETELY **CUSTOMIZABLE TICKET.** 

## **TICKETS**

## COMPLETELY CUSTOMIZABLE